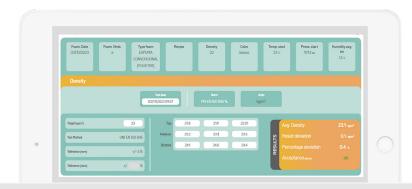

#### Standard inputs

- Predefined formats for all the standard lab tests.
- · Automatic PDF report.
- Manage and find all the data within the same platform.

### User friendly interface

- · Intuitive design.
- · Reports can be personalized.
- · Web accessibility and real time reports.
- Integrated with TRK to make your foam unique.

- Analyze your results.
- Statistical and trend analysis.
- Compare foam results Vs conditions.
- How are your foam results affected by seasons?.
- Learn and improve.

Easy to use

Intuitive, accessible and configurable reports.