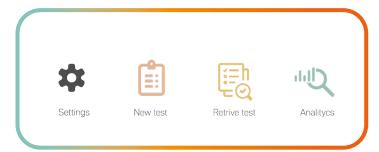

#### Standard inputs

- Predefined formats for all the standard lab tests.
- · Automatic PDF report.
- Manage and find all the data within the same platform.

### User friendly interface

- · Intuitive design.
- · Reports can be personalized.
- · Web accessibility and real time reports.
- Integrated with TRK to make your foam unique.

- Analyze your results.
- Statistical and trend analysis.
- Compare foam results Vs conditions.
- How are your foam results affected by seasons?.
- Learn and improve.