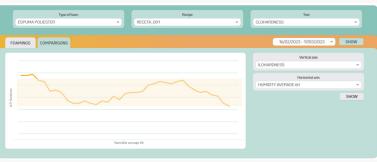

### User friendly interface

- · Intuitive design.
- · Reports can be personalized.
- · Web accessibility and real time reports.
- Integrated with TRK to make your foam unique.

- Analyze your results.
- Statistical and trend analysis.
- Compare foam results Vs conditions.
- How are your foam results affected by seasons?.
- Learn and improve.

## Optimize your foam with analytics

Learn and improve based on results.

Track foaming changes.